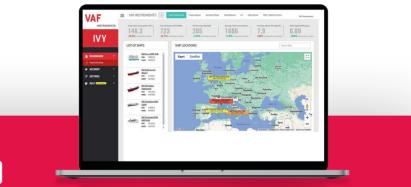

### Your fleet Performance Management Solution

The multitude of sensors onboard provides a wealth of information. VAF IVY® translates this enormous amount of data into usable data and more than 40 clear KPIs. This gives you real-time insight into the performance of your fleet, anytime and anywhere. You can also count on automatic, reliable CII calculations and visualisations.

## VAF IVY<sup>®</sup> stay connected with your fleet

- ✓ Propulsion performance dashboards in the office & on board
- ✓ High frequency data collection
- ✓ Powerful cloud data environment
- ✓ Automatic reports generation (MRV, IMO DCS, CII)
- ✓ Vessel performance insights and efficiency improvements
- ✓ Saving up to 20% on fuel and maintenance
- ✓ Saving energy and CO<sub>2</sub> emissions
- ✓ Be compliant and stay in control