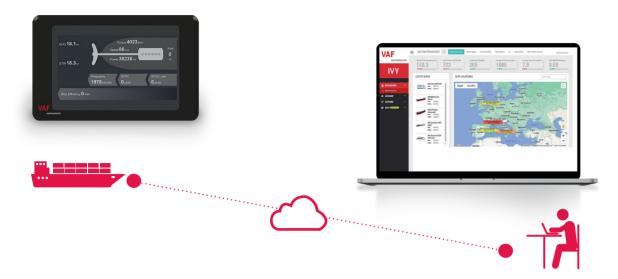

### Your fleet Performance Management Solution

The multitude of sensors onboard provides a wealth of information. VAF IVY® translates this enormous amount of data into usable data and more than 40 clear KPIs. This gives you real-time insight into the performance of your fleet, anytime and anywhere. You can also count on automatic, reliable CII calculations and visualisations.

## VAF IVY<sup>®</sup> stay connected with your fleet

- ✓ Propulsion performance dashboards in the office & on board
- ✓ High frequency data collection
- ✓ Powerful cloud data environment
- ✓ Automatic reports generation (MRV, IMO DCS, CII)
- ✓ Vessel performance insights and efficiency improvements
- ✓ Saving up to 20% on fuel and maintenance
- ✓ Saving energy and CO<sub>2</sub> emissions
- ✓ Be compliant and stay in control

With our VAF IVY<sup>®</sup> solution, you can monitor, investigate and optimise your fleet's performance by visualising data and obtaining 40+ KPIs such as flowmeters, torque/thrust sensors and existing sensors installed on your vessel. Our T-Sense® torque and TT-Sense<sup>®</sup> torque and thrust measuring systems offer you broad insights into your propeller efficiency, vessel pitch optimisation and hull resistance. Our highly accurate flowmeters provide complete information on the fuel efficiency of individual fuel consumers on your vessel.