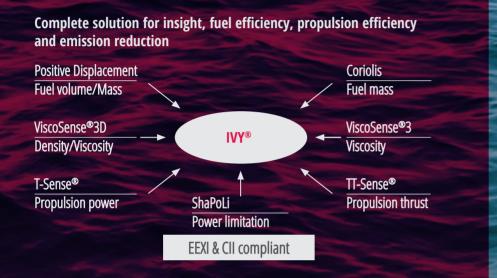

### Your fleet Performance Management Solution

The multitude of sensors onboard provides a wealth of information. VAF IVY® translates this enormous amount of data into usable data and more than 40 clear KPIs. This gives you real-time insight into the performance of your fleet, anytime and anywhere. You can also count on automatic, reliable CII calculations and visualisations.

With our VAF IVY<sup>®</sup> solution, you can monitor, investigate and optimise your fleet's performance by visualising data and obtaining 40+ KPIs such as flowmeters, torque/thrust sensors and existing sensors installed on your vessel. Our T-Sense® torque and TT-Sense<sup>®</sup> torque and thrust measuring systems offer you broad insights into your propeller efficiency, vessel pitch optimisation and hull resistance. Our highly accurate flowmeters provide complete information on the fuel efficiency of individual fuel consumers on your vessel.