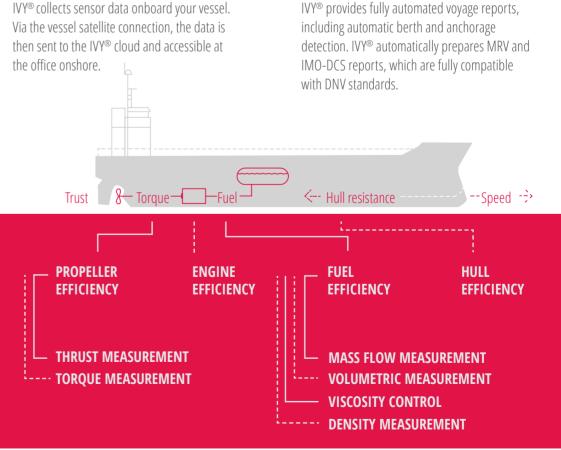

With our VAF IVY<sup>®</sup> solution, you can monitor, investigate and optimise your fleet's performance by visualising data and obtaining 40+ KPIs such as flowmeters, torque/thrust sensors and existing sensors installed on your vessel. Our T-Sense® torque and TT-Sense<sup>®</sup> torque and thrust measuring systems offer you broad insights into your propeller efficiency, vessel pitch optimisation and hull resistance. Our highly accurate flowmeters provide complete information on the fuel efficiency of individual fuel consumers on your vessel.

IVY<sup>®</sup> provides fully automated voyage reports,